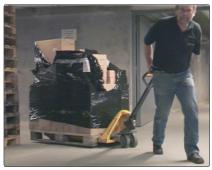

The heavier the pallet and the more Keep transport routes clear. difficult the transport route, the more you should consider using a powered transport aid.

If you are pushing/pulling the load yourself, minimise the number of stops, starts and changes of direction.

## **MECHANICAL AIDS**

For advice on procurement and use go to www.hvordandubedst.dk

pallet truck

Pallet truck