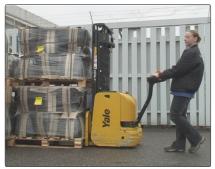

## Move heavily loaded pallets long distances

In situations where it is not possible for lorries to park close to the shop/stock delivery point, products may have to be transported for long distances. Therefore, consider carefully the best and safest way to get the pallet into the shop.

The heavier the pallet and the more Keep transport routes clear. difficult the transport route, the more you should consider using a powered transport aid.

If you are pushing/pulling the load yourself, minimise the number of stops, starts and changes of direction.